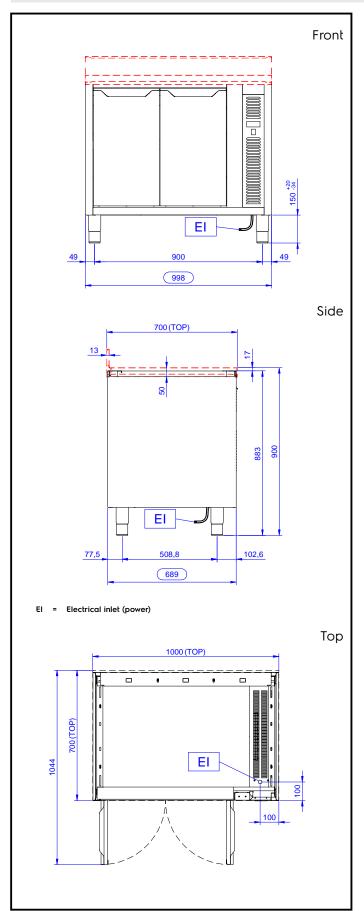

## **Key Information:**

Cabinet width: 830 mm Cabinet depth: 645 mm Cabinet height: 610 mm External dimensions, Width: 1000 mm External dimensions, Depth: 700 mm External dimensions, Height: 883 mm Number and type of doors: 2 Hinged Net weight: 42 kg