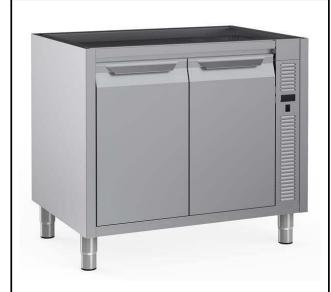

133188 (RHC10002HD)

Hot Cupboard with 2 hinged doors - no Top, 1000mm

#### Construction

- Reinforced side and base panel in 304 AISI stainless steel.
- 304 AISI stainless steel feet, 200 mm high and 54 mm in diameter, adjustable by -50/+30 mm.
- Inner welded frame in stainless steel to guarantee superior strength and stability.
- Equipped with intermediate shelf which can be positioned at three different heights.
- Easy access to the cupboard interior on all lengths guaranteed by the use of only 2 doors.
- Sturdy sound-deadened hinged doors on tracks located flush to the front of the frame.
- Without top for integrated solutions.
- Hinged door with sound deadening internal panels, fitted with 304 AISI stainless steel hinges on the inner sides.